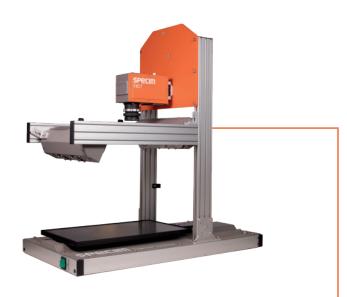

## LabScanner 40x20

## A VERSATILE DESKTOP SPECTRAL IMAGING SYSTEM

Specim LabScanner 40x20 is a small scanner for laboratory use. It has a 400x200 mm sample tray, a mount for a camera, halogen illumination and optional camera height adjustment. The scanner can be ordered with a Dual Illumination unit. The scanner is controlled through the spectral camera or with a separate control cable using Specim's LUMO Scanner Software Suite.

## COMPATIBILITY

Specim LabScanner 40x20 is designed for the following cameras:

- Specim FX10
- Specim FX17
- Specim GX17
- SWIR (Note! SWIR camera cannot be powered using the scanner's power out connector)