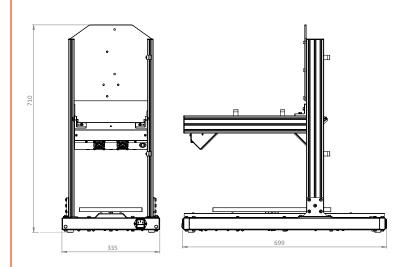

## **DIMENSIONS**

| Size (L x W x H)                                                | 699 x 335 x 710 mm                                                    |
|-----------------------------------------------------------------|-----------------------------------------------------------------------|
| Camera height adjustment                                        | Optional, 200 mm                                                      |
| Sample tray dimensions                                          | 400 x 200 mm                                                          |
| Weight                                                          | 13 kg +/- 10 %                                                        |
| Max sample weight                                               | 5 kg                                                                  |
| Scanning speed                                                  | 0,1 mm/s – 99 mm/s                                                    |
| Control interface                                               | Through spectral camera or with separate control cable (USB or RS232) |
| Illumination                                                    | DECOSTAR 51 ALU 20W 12V 36deg GU5.3 halogen                           |
| Input voltage                                                   | Nominal 100240 VAC                                                    |
| Output voltage                                                  | 12V DC                                                                |
| Output current                                                  | 26.7 A                                                                |
| Max power consumption (incl. scanner motor, illumination, FX17) | Single illumination: 110W<br>Dual illumination: 170W                  |